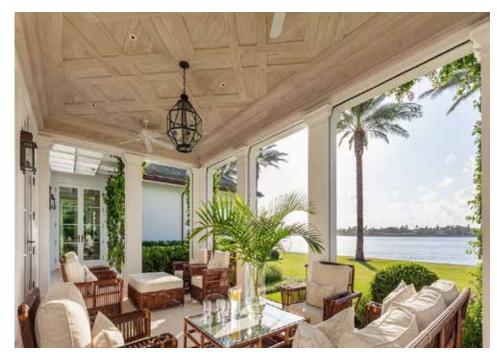

## **Cypress – The Natural Choice**

As the largest cypress millwork producer in the world, AHC can offer solutions for both interior and exterior applications. Cypress is a durable and attractive wood product ideally suited for exterior projects such as paneling, siding, trim and furniture.

In addition to the natural durability for exterior applications, its natural golden color, as well as quality staining and painting properties, make it an ideal choice for interior projects.







## A lasting, durable solution...



Clarksville, TN Cleveland, GA



## Why use CYPRESS?

- Natural Oil "Cypressene" provides resistance to insects and decay no chemical treatment needed
- Available in 4/4 and 8/4 thickness
- **Attractive** in the natural state but also retains paint well and stains beautifully
- Machines well, planes easily and resists warping
- **Kiln Dried** at state-of-the-art facility and machined in-house
- Grade Consistencies: SEL & BTR, #2





Clarksville, TN Cleveland, GA