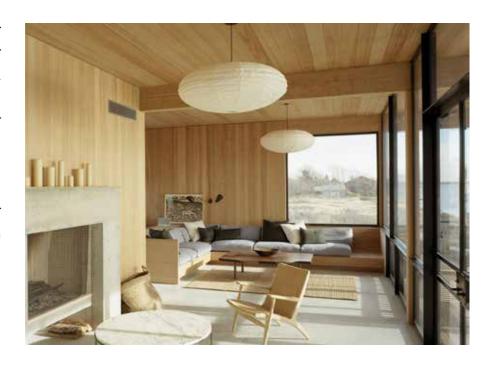

## **Cypress – The Natural Choice**

As the largest cypress millwork producer in the world, AHC can offer solutions for both interior and exterior applications. Cypress is a durable and attractive wood product ideally suited for exterior projects such as paneling, siding, trim and furniture.

In addition to the natural durability for exterior applications, its natural golden color, as well as quality staining and painting properties, make it an ideal choice for interior projects.