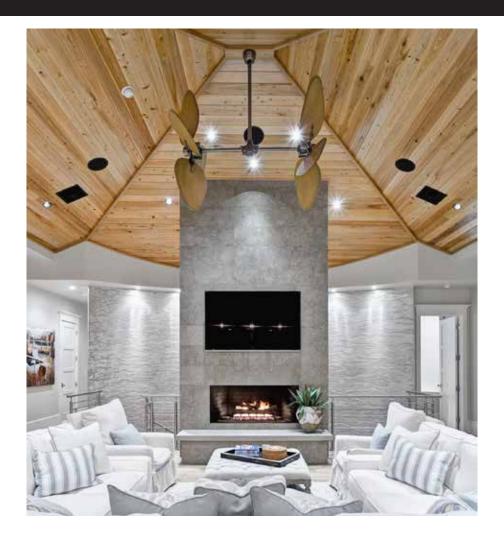

## **Cypress – The Natural Choice**

As the largest cypress millwork producer in the world, AHC can offer solutions for both interior and exterior applications. Cypress is a durable and attractive wood product ideally suited for exterior projects such as paneling, siding, trim and furniture.

In addition to the natural durability for exterior applications, its natural golden color, as well as quality staining and painting properties, make it an ideal choice for interior projects.







## A lasting, durable solution...



Clarksville, TN Cleveland, GA



## Why use CYPRESS?

- Natural Oil "Cypressene" provides resistance to insects and decay no chemical treatment needed
- Available in 4/4 and 8/4 thickness
- **Attractive** in the natural state but also retains paint well and stains beautifully
- Machines well, planes easily and resists warping
- **Kiln Dried** at state-of-the-art facility and machined in-house
- Grade Consistencies: SEL & BTR, #2





Clarksville, TN Cleveland, GA