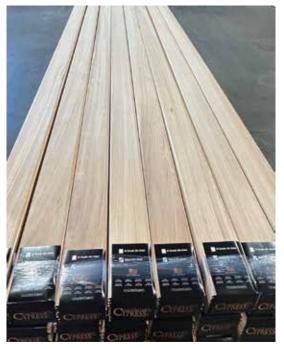

## Why use CYPRESS?

- Natural Oil "Cypressene" provides resistance to insects and decay no chemical treatment needed
- Available in 4/4 and 8/4 thickness
- **Attractive** in the natural state but also retains paint well and stains beautifully
- Machines well, planes easily and resists warping
- **Kiln Dried** at state-of-the-art facility and machined in-house
- Grade Consistencies: SEL & BTR, #2