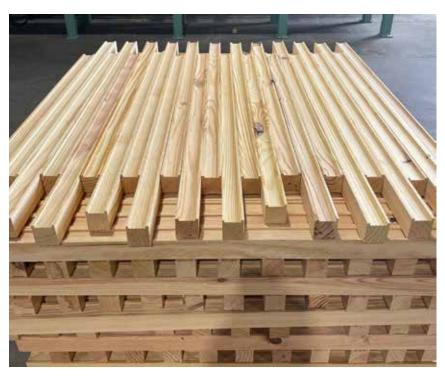

## **Industrial Products**

AHC Hardwood Group introduces a new industrial product division. From heat-treated grooved runners, to custom blocking, stacking sticks, and bolsters, AHC can provide industrial products in cut-to-length profiles. We offer custom solutions to your packaging and customer needs to protect your products better and reduce packaging costs.

## HIGHLIGHTS:

- Heat-treated with HT stamp
- Cut-to-length
- Custom thicknesses, widths, and lengths available
- Custom groove sizes available
- Multi-grooves available with 3/4" and 1-1/4" banding grooves on opposing faces
- Cut-to-length available for up to 6" x 6" thickness and width
- Species options are mixed hardwoods and southern yellow pine
- Textured faces available to reduce slippage
- Partial loads and full loads available
- Units are palletized and stretch wrapped
- Ability to ship with lumber and millwork to control inventory volumes