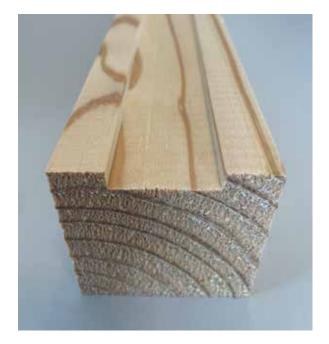

## **Industrial Products**

AHC Hardwood Group introduces a new industrial product division. From heat-treated grooved runners, to custom blocking, stacking sticks, and bolsters, AHC can provide industrial products in cut-to-length profiles. We offer custom solutions to your packaging and customer needs to protect your products better and reduce packaging costs.

## HIGHLIGHTS:

- Heat-treated with HT stamp
- Cut-to-length
- Custom thicknesses, widths, and lengths available
- Custom groove sizes available
- Multi-grooves available with 3/4" and 1-1/4" banding grooves on opposing faces
- Cut-to-length available for up to 6" x 6" thickness and width
- Species options are mixed hardwoods and southern yellow pine
- Textured faces available to reduce slippage
- Partial loads and full loads available
- Units are palletized and stretch wrapped
- Ability to ship with lumber and millwork to control inventory volumes