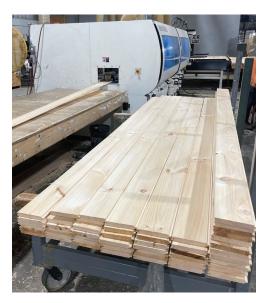

## HIGHLIGHTS:

- Manufactured for commercial and residential construction
- Offering smooth, rough, resawn, or circle-sawn options
- Siding available in rainscreen, bevel, V-joint, and shiplap profiles
- Paneling available in tongue-and-groove, V-joint, shiplap, and nickel-gap profiles
- High-speed, 8-head joinable Kentwood moulders to run dimensional stock
- Cut-to-length and defecting available with state-of-the-art WoodEye scanning equipment and Eagle defect saws
- Resawing capabilities with high-speed, thin-kerf Kentwood resaw

## AVAILABLE IN HARDWOOD AND SOFTWOOD SPECIES:

- Mahogany
- Poplar
- Red Grandis
- White Oak
- Cypress
- Southern Yellow Pine
- White Pine
- Virtually any species available upon request