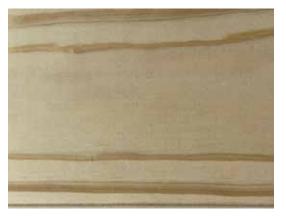

# **Southern Yellow Pine**

Southern Yellow Pine (SYP) is the perfect choice for interior paneling and ceilings. Renowned for sustainability and cost effectiveness, southern yellow pine provides a golden color with beautiful grain patterns. Its strength and density make SYP a great option for both commercial and residential applications.

By drying to 10% MC in conventional hardwood kilns, our SYP products provide dimensional stability and fully set sap. Our pine products are available in clear and knotty options. Also, we have the unique ability to provide a vertical grain pine for improved appearance and functionality.

### Why use SOUTHERN YELLOW PINE? Our process is different.

- Improved stability by drying to a MC of 10%, we provide a product that is suitable for interior use
- Drying process fully set sap to prevent sap bleeding
- Three grade categories: clear three side; clear four side; #2
- **Vertical grain** is available for architectural grade appearance
- Lengths are heavy 16' and 12' for less yield loss
- **Full thickness dimensions** 1 x 6 finished to 3/4" x 5-1/2"