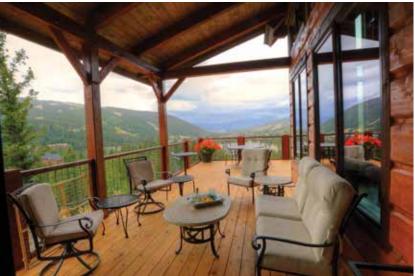

# **Southern Yellow Pine**

Southern Yellow Pine (SYP) is the perfect choice for interior paneling and ceilings. Renowned for sustainability and cost effectiveness, southern yellow pine provides a golden color with beautiful grain patterns. Its strength and density make SYP a great option for both commercial and residential applications.

#### Main Uses

- Paneling
- Ceilings
- Trim Boards
- Mouldings
- Siding
- Furniture

Clarksville, TN Cleveland, GA