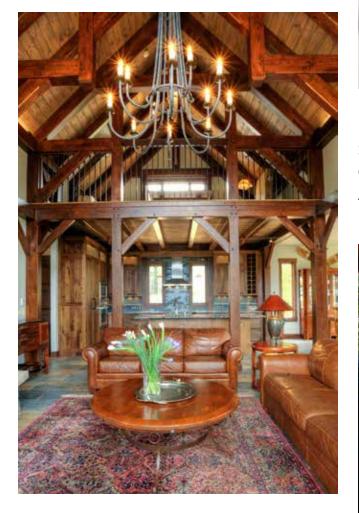

# **Southern Yellow Pine**

Southern Yellow Pine (SYP) is the perfect choice for interior paneling and ceilings. Renowned for sustainability and cost effectiveness, southern yellow pine provides a golden color with beautiful grain patterns. Its strength and density make SYP a great option for both commercial and residential applications.

#### Main Uses

- Paneling
- Ceilings
- Trim Boards
- Mouldings
- Siding
- Furniture

Clarksville, TN Cleveland, GA