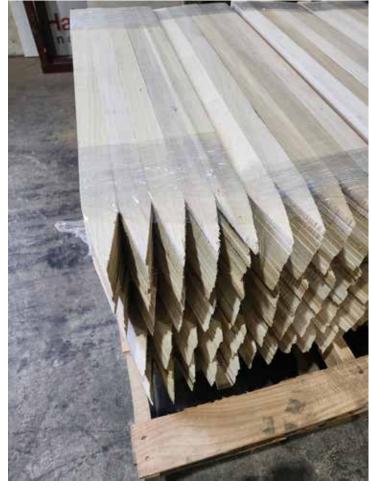

#### **HIGHLIGHTS:**

- Pencil and chisel-point tip design
- Cut-to-length up to 72"
- Species options are mixed hardwoods and southern yellow pine
- Partial loads and full loads available
- Units are palletized and stretch wrapped
- Ability to ship with lumber and millwork to control inventory volumes
- Smooth surfaces for writability
- Custom dimensions available:
  Lengths 24" to 72"
  Thicknesses up to 2"
  Widths up to 2"

# **Point Options**

#### PENCIL POINT

**CHISEL POINT** 