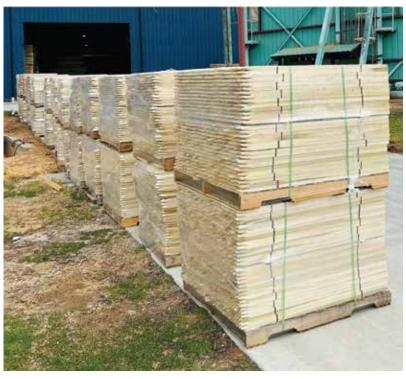

Our stakes are produced from kiln-dried lumber for long-lasting durability. We offer the highest quality stakes on the market in both truckload and pallet quantities.

#### **HIGHLIGHTS:**

- Pencil and chisel-point tip design
- Cut-to-length up to 72"
- Species options are mixed hardwoods and southern yellow pine
- Partial loads and full loads available
- Units are palletized and stretch wrapped
- Ability to ship with lumber and millwork to control inventory volumes
- Smooth surfaces for writability
- Custom dimensions available:
  Lengths 24" to 72"
  Thicknesses up to 2"
  Widths up to 2"