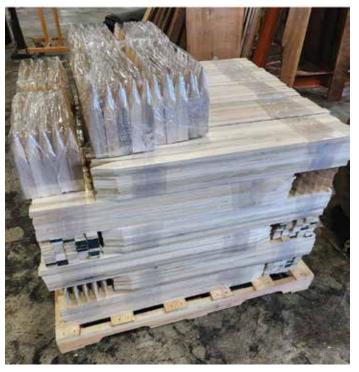

### **Stakes**

AHC Hardwood Group introduces stakes to their industrial product offerings. From garden stakes to survey stakes, AHC can offer custom dimensions in both hardwoods and softwoods to match your application needs.

Our stakes are produced from kiln-dried lumber for long-lasting durability. We offer the highest quality stakes on the market in both truckload and pallet quantities.

#### **HIGHLIGHTS:**

- Pencil and chisel-point tip design
- Cut-to-length up to 72"
- Species options are mixed hardwoods and southern yellow pine
- Partial loads and full loads available
- Units are palletized and stretch wrapped
- Ability to ship with lumber and millwork to control inventory volumes
- Smooth surfaces for writability
- Custom dimensions available:
  Lengths 24" to 72"
  Thicknesses up to 2"
  Widths up to 2"