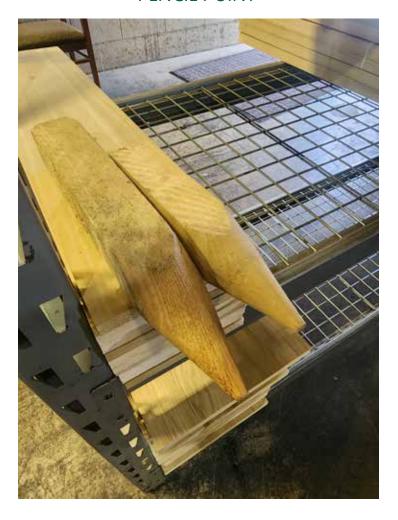

stakes to survey stakes, AHC can offer custom dimensions in both hardwoods and softwoods to match your application needs.

Our stakes are produced from kiln-dried lumber for long-lasting durability. We offer the highest quality stakes on the market in both truckload and pallet quantities.





#### **HIGHLIGHTS:**

- Pencil and chisel-point tip design
- Cut-to-length up to 72"
- Species options are mixed hardwoods and southern yellow pine
- Partial loads and full loads available
- Units are palletized and stretch wrapped
- Ability to ship with lumber and millwork to control inventory volumes
- Smooth surfaces for writability
- Custom dimensions available:
  Lengths 24" to 72"
  Thicknesses up to 2"
  Widths up to 2"

## Custom stake solutions...



# **Point Options**

#### PENCIL POINT



**CHISEL POINT** 



### Main Uses

- Surveying
- Gardening
- Silt Fence Support
- Erosion Blankets
- Landscaping
- Planting
- Signage
- Grading
- Holiday Decorations
- Vampires



Clarksville, TN Cleveland, GA