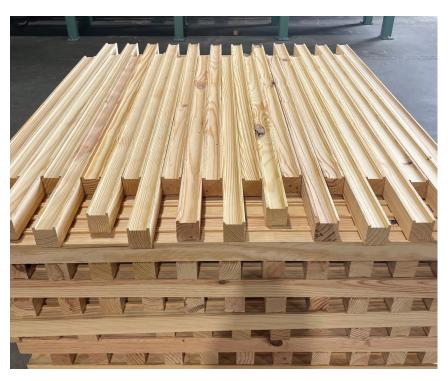

## **Industrial Products**

AHC Hardwood Group introduces a new industrial product division. From heat-treated grooved runners, to custom blocking, stacking sticks, and bolsters, AHC can provide industrial products in cut-to-length profiles. We offer custom solutions to your packaging and customer needs to protect your products better and reduce packaging costs.

## HIGHLIGHTS:

- Heat-treated with HT stamp
- Cut-to-length
- Custom thicknesses, widths, and lengths available
- Custom groove sizes available
- Multi-grooves available with 3/4" and 1-1/4" banding grooves on opposing faces
- Cut-to-length available for up to 6" x 6" thickness and width
- Species options are mixed hardwoods and southern yellow pine
- Textured faces available to reduce slippage
- Partial loads and full loads available
- Units are palletized and stretch wrapped
- Ability to ship with lumber and millwork to control inventory volumes

## Custom solutions to packaging...

Clarksville, TN Cleveland, GA

800.476.5393 / 706.865.3166 www.ahchardwood.com