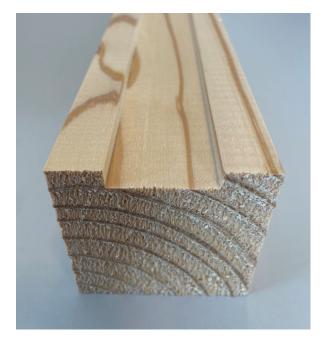

## **Industrial Products**

AHC Hardwood Group introduces a new industrial product division. From heat-treated grooved runners, to custom blocking, stacking sticks, and bolsters, AHC can provide industrial products in cut-to-length profiles. We offer custom solutions to your packaging and customer needs to protect your products better and reduce packaging costs.

## HIGHLIGHTS:

- Heat-treated with HT stamp
- Cut-to-length
- Custom thicknesses, widths, and lengths available
- Custom groove sizes available
- Multi-grooves available with 3/4" and 1-1/4" banding grooves on opposing faces
- Cut-to-length available for up to 6" x 6" thickness and width
- Species options are mixed hardwoods and southern yellow pine
- Textured faces available to reduce slippage
- Partial loads and full loads available
- Units are palletized and stretch wrapped
- Ability to ship with lumber and millwork to control inventory volumes