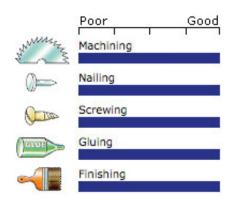

in color from pale pink to medium pink. It has a uniform, but moderately coarse textured grain which is usually straight or slightly interlocked.







# A versatile, ecological alternative...



Clarksville, TN Cleveland, GA

800.476.5393 / 706.865.3166 www.ahchardwood.com

## **Technical Specifications**

### Why use RED GRANDIS?

- Distinctive color, exotic appearance, premium color and grain, and consistent value
- **Environmentally** managed plantation, FSC<sup>®</sup> 100%
- Ideally Used for cabinetry, millwork, doors, and both commercial and residential furniture
- Machines very well showing good dimensional stability, medium density hardwood, decay resistant
- **Kiln Dried** properly at state-of-the-art facility
- **Grade Consistency** NHLA grading rules

#### Working Properties





### Main Uses

- Quality Furniture
- Joinery
- Turnery
- Carving
- MouldingsDoors
- Windows
- Kitchen Cabinets



Clarksville, TN Cleveland, GA