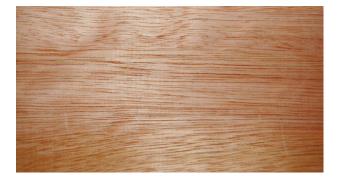

Red Grandis offers an ecological alternative to many tropical hardwoods. Versatile and strong, this beautiful hardwood is 100% FSC<sup>®</sup> certified.

The heartwood can vary in color from pale pink to medium pink. It has a uniform, but moderately coarse textured grain which is usually straight or slightly interlocked.