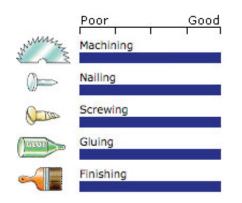

and strong, this beautiful hardwood is 100% FSC<sup>®</sup> certified.









## An economical and green alternative...



Clarksville, TN Cleveland, GA

800.476.5393 / 706.865.3166 www.ahchardwood.com

## **Technical Specifications**

### Why use RED GRANDIS?

- Distinctive color, exotic appearance, premium color and grain, and consistent value
- Durability Rating class 2-3 makes it excellent for exterior applications
- **Environmentally** managed plantation, FSC<sup>®</sup> 100%
- Ideally Used for cabinetry, millwork, doors, and both commercial and residential furniture
- Machines very well showing good dimensional stability, medium density hardwood, decay resistant
- Kiln Dried properly at state-of-the-art facility
- **Grade Consistency** NHLA grading rules

#### Working Properties





### Main Uses

- Exterior Siding
- Quality Furniture
- Joinery
- Turnery
- Carving
- WindowsKitchen Cabinets

Mouldings

Doors

Interior Paneling

ahc HARDWOOD group

Clarksville, TN Cleveland, GA

800.476.5393 / 706.865.3166 www.ahchardwood.com