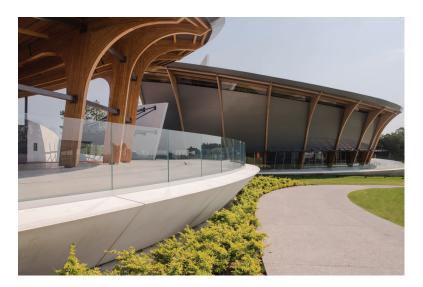

# **Red Grandis Siding and Paneling**

Red Grandis is a consistent, premium quality wood ideally suited for siding and paneling, along with furniture, cabinetry, mouldings, windows and doors. Renowned for stability, it serves as an excellent alternative to clear western red cedar, Spanish cedar, and mahogany for both interior and exterior applications.

### Main Uses

- Exterior Siding
- Quality Furniture
- Joinery
- Turnery
- Carving
- WindowsKitchen Cabinets

Mouldings

Doors

Interior Paneling

ahc HARDWOOD group

Clarksville, TN Cleveland, GA

800.476.5393 / 706.865.3166 www.ahchardwood.com