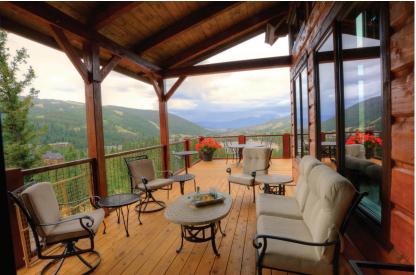

# **Southern Yellow Pine**

Southern Yellow Pine (SYP) is the perfect choice for interior paneling and ceilings. Renowned for sustainability and cost effectiveness, southern yellow pine provides a golden color with beautiful grain patterns. Its strength and density make SYP a great option for both commercial and residential applications.

#### Main Uses

- Paneling
- Ceilings
- Trim Boards
- Mouldings
- Siding
- Furniture

Clarksville, TN Cleveland, GA