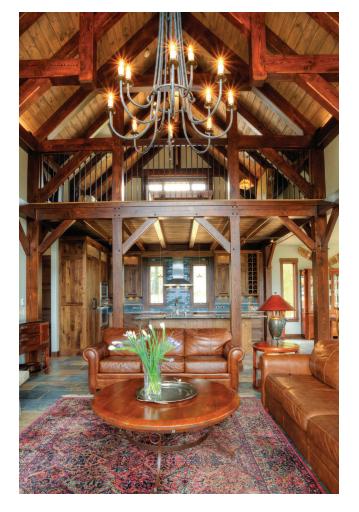

# **Southern Yellow Pine**

Southern Yellow Pine (SYP) is the perfect choice for interior paneling and ceilings. Renowned for sustainability and cost effectiveness, southern yellow pine provides a golden color with beautiful grain patterns. Its strength and density make SYP a great option for both commercial and residential applications.

#### Main Uses

- Paneling
- Ceilings
- Trim Boards
- Mouldings
- Siding
- Furniture

Clarksville, TN Cleveland, GA