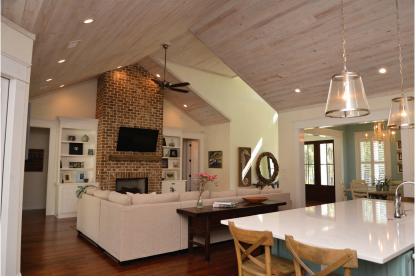

# **Southern Yellow Pine**

Southern Yellow Pine (SYP) is the perfect choice for interior paneling and ceilings. Renowned for sustainability and cost effectiveness, southern yellow pine provides a golden color with beautiful grain patterns. Its strength and density make SYP a great option for both commercial and residential applications.

#### Main Uses

- Paneling
- Ceilings
- Trim Boards
- Mouldings
- Siding
- Furniture

Clarksville, TN Cleveland, GA