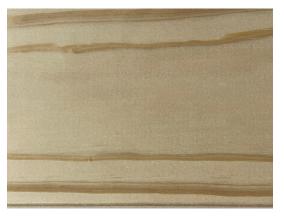

# **Southern Yellow Pine**

Southern Yellow Pine (SYP) is the perfect choice for interior paneling and ceilings. Renowned for sustainability and cost effectiveness, southern yellow pine provides a golden color with beautiful grain patterns. Its strength and density make SYP a great option for both commercial and residential applications.

By drying to 10% MC in conventional hardwood kilns, our SYP products provide dimensional stability and fully set sap. Our pine products are available in clear and knotty options. Also, we have the unique ability to provide a vertical grain pine for improved appearance and functionality.

### Why use SOUTHERN YELLOW PINE? Our process is different.

- Improved stability by drying to a MC of 10%, we provide a product that is suitable for interior use
- Drying process fully set sap to prevent sap bleeding
- Three grade categories: clear three side; clear four side; #2
- **Vertical grain** is available for architectural grade appearance
- Lengths are heavy 16' and 12' for less yield loss
- **Full thickness dimensions** 1 x 6 finished to 3/4" x 5-1/2"