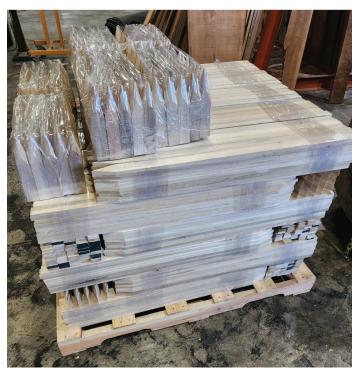

Our stakes are produced from kiln-dried lumber for long-lasting durability. We offer the highest quality stakes on the market in both truckload and pallet quantities.

#### HIGHLIGHTS:

- Pencil and chisel-point tip design
- Cut-to-length up to 72"
- Species options are mixed hardwoods and southern yellow pine
- Partial loads and full loads available
- Units are palletized and stretch wrapped
- Ability to ship with lumber and millwork to control inventory volumes
- Smooth surfaces for writability
- Custom dimensions available: Lengths 24" to 72" Thicknesses up to 2" Widths up to 2"