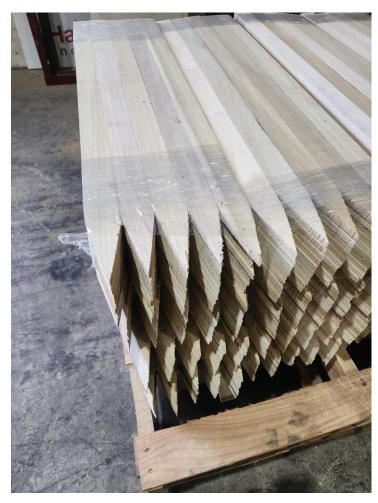

#### HIGHLIGHTS:

- Pencil and chisel-point tip design
- Cut-to-length up to 72"
- Species options are mixed hardwoods and southern yellow pine
- Partial loads and full loads available
- Units are palletized and stretch wrapped
- Ability to ship with lumber and millwork to control inventory volumes
- Smooth surfaces for writability
- Custom dimensions available: Lengths 24" to 72" Thicknesses up to 2" Widths up to 2"

## **Point Options**

PENCIL POINT

### CHISEL POINT