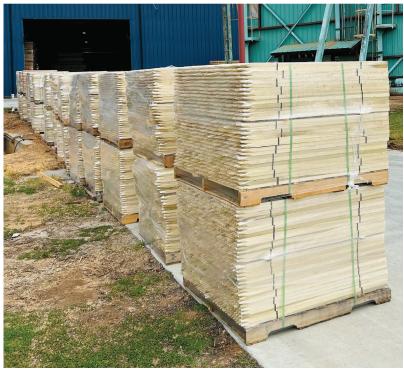

Our stakes are produced from kiln-dried lumber for long-lasting durability. We offer the highest quality stakes on the market in both truckload and pallet quantities.

#### HIGHLIGHTS:

- Pencil and chisel-point tip design
- Cut-to-length up to 72"
- Species options are mixed hardwoods and southern yellow pine
- Partial loads and full loads available
- Units are palletized and stretch wrapped
- Ability to ship with lumber and millwork to control inventory volumes
- Smooth surfaces for writability
- Custom dimensions available: Lengths 24" to 72" Thicknesses up to 2" Widths up to 2"