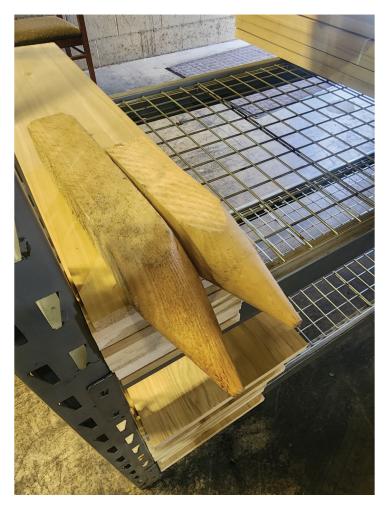

hardwoods and softwoods to match your application needs.

Our stakes are produced from kiln-dried lumber for long-lasting durability. We offer the highest quality stakes on the market in both truckload and pallet quantities.





#### HIGHLIGHTS:

- Pencil and chisel-point tip design
- Cut-to-length up to 72"
- Species options are mixed hardwoods and southern yellow pine
- Partial loads and full loads available
- Units are palletized and stretch wrapped
- Ability to ship with lumber and millwork to control inventory volumes
- Smooth surfaces for writability
- Custom dimensions available: Lengths 24" to 72" Thicknesses up to 2" Widths up to 2"

# Custom stake solutions...



Clarksville, TN Cleveland, GA

800.476.5393 / 706.865.3166 www.ahchardwood.com

## **Point Options**

PENCIL POINT



### CHISEL POINT



### Main Uses

- Surveying
- Gardening
- Silt Fence Support
  - **Erosion Blankets**
- Landscaping
- Planting
- Signage
- Grading
- Holiday Decorations
- Vampires

ahc HARDWOOD group

Clarksville, TN Cleveland, GA

800.476.5393 / 706.865.3166 www.ahchardwood.com